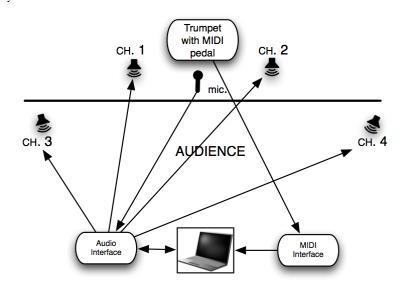

#### **Electronics:**

- Required equipment:
  - o 1 cardioid microphone
  - o 4 speakers (a 2 speaker version is available)
  - o 1 MIDI pedal
  - o 1 MIDI interface
  - o 1 laptop running MaxMSP 5
  - o Max patch
  - o 1 audio interface
  - o 1 monitor speaker (if desired by performer)
  - o necessary cables